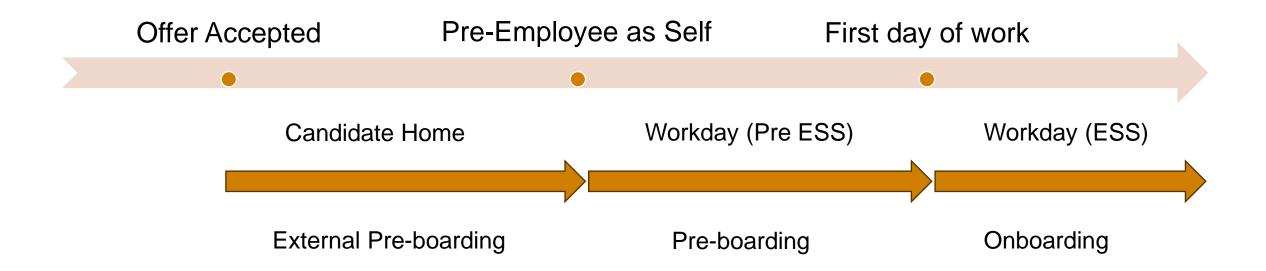

### High Level Onboarding Flow

© Armanino. All Rights Reserved | **Possible (Re)** Defined A r m a n i n o . c o m

### New Onboarding Experience

External Preboarding

Candidate to Pre-Hire Experience

Included with Recruiting

Security group: External Pre-Hire as self Preboarding/O nboarding

Pre-Hire to Employee Experience

Included with HCM

Security group: Pre-employee as self and employee as self

- External Pre-Boarding:
  - Utilizes Candidate home credentials, Day 1 Overview, Videos and Announcements
- Revamped Onboarding:
  - Preboarding with WD acct,
     Onboarding plan with timeline
- Onboarding Planner Hub
  - Centralized hub for Plan Configuration
- Workday Docs
  - Generate Docs on Onboarding bp