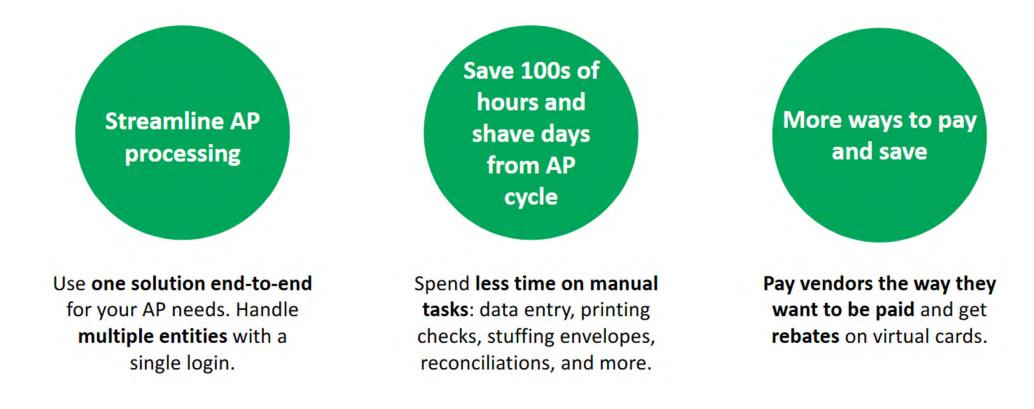

#### **Vendor Payments Powered by Mineral Tree**

- Sage Intacct AP Automation
- Embedded within Sage Intacct
- Flexible Payment Options
- One System
- Real Time Visibility
- Lower Costs per Transaction
- R3 2025