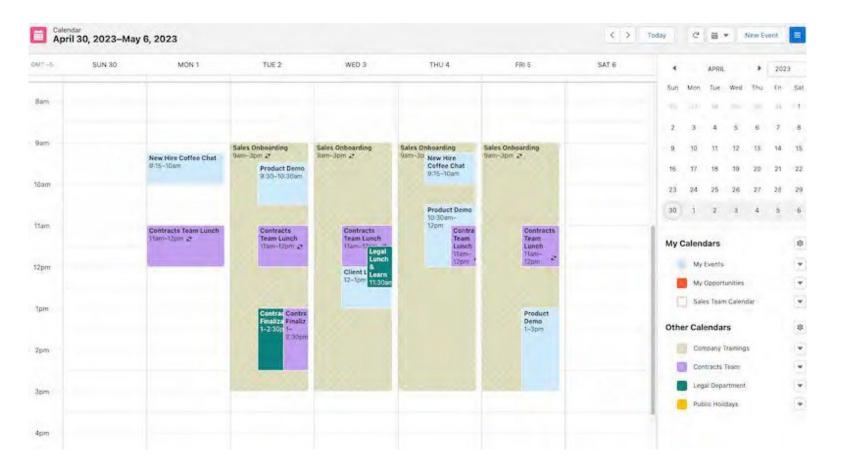

#### Calendar Enhancements

- View up to 500 events
- Drag Events to reschedule
- Click an Event to preview instead of hovering
- Events can now be shared with 50 calendars / resources