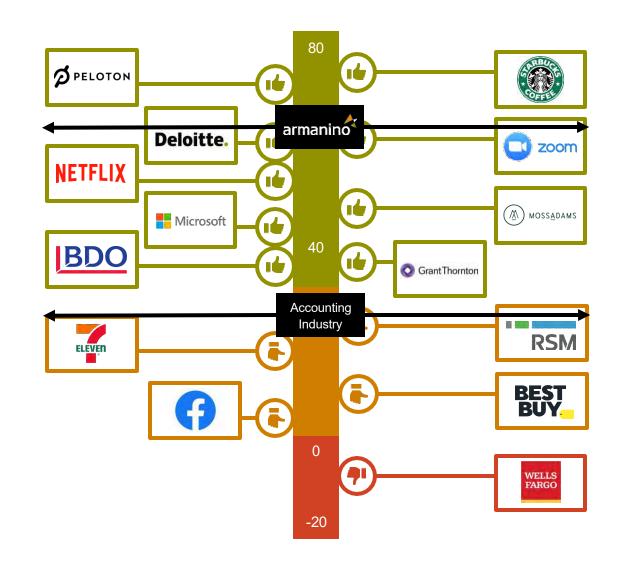

Source: United States Department Labor's Bureau of Labor Statistics

Optimization of working capital is measured by the cash conversion cycle