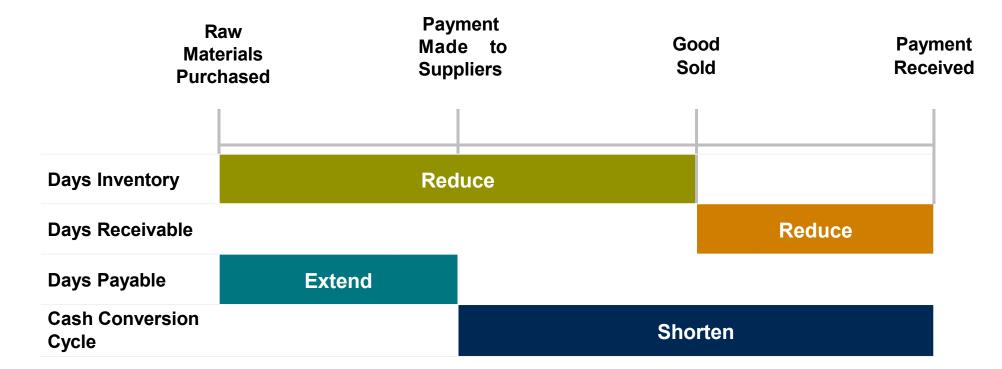

Source: United States Department Labor's Bureau of Labor Statistics

Optimization of working capital is measured by the cash conversion cycle

### Cash Conversion Cycle

### Cash Conversion Cycle

Measures **Efficiency**: How quickly cash can be converted to sales and back to cash

- = Receivables Collection Period (DSO)
- + Inventory Conversion Period (DIO)
- Payables Deferral Period (DPO)

### Working Capital & Cash Conversion

Will they receive the customer payment in enough time to fund the payment to the vendor?

Metrics that bring visibility into opportunities & how strategies are working