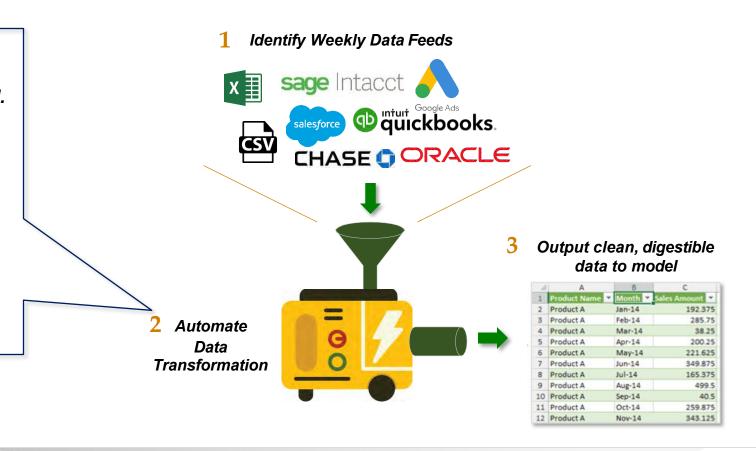

Automate your data stream to drive real-time insight.

## Data Frequency & Digestibility

#### Real-time data is oftentimes messy.

Automating data transformation is critical.

#### Consolidate disparate data sources

- Power Query (Excel)
- Power Automate (Microsoft)
- Third Party Software (Altryx)

#### **Apply Custom Cash Flow Categorization**

- Manual, line-by-line
- Utilize Artificial Intelligence to drive significant time savings