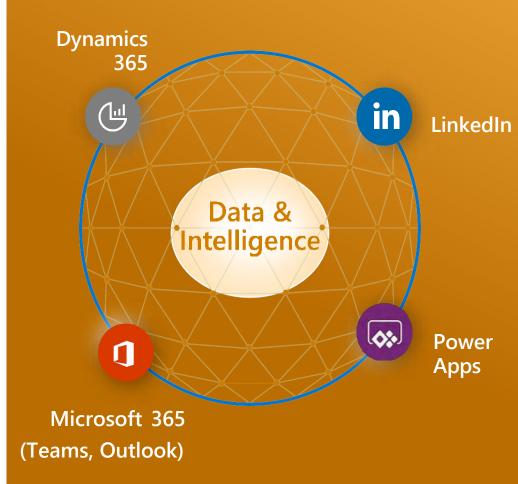

# FULL CIRCLE Enhancing the Customer Experience

Improve the customer experience by leveraging a complete data platform to aggregate customer information

Enable employees to achieve more by delivering datadriven insights derived from all available customer data.