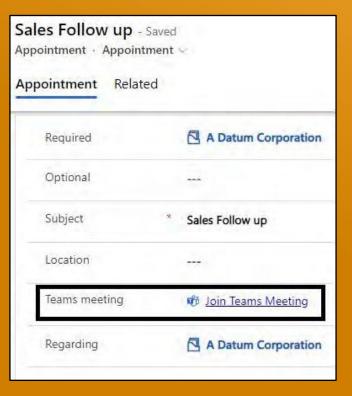

|                       |                                                                               | AP Post                                  |

armanino.com





# Join Teams Meetings (Defaulted)









## TIPS & TRICKS Release Planner (Preview)



| All release plans My release plans |                                                                                                                                                                                |          | Search            | Ş |
|------------------------------------|--------------------------------------------------------------------------------------------------------------------------------------------------------------------------------|----------|-------------------|---|
| Dynamics 365                       | Planned     Coming soon     Try now       14 upcoming features included in release plans     5 upcoming features available next month     49 new features recently released to | ) market |