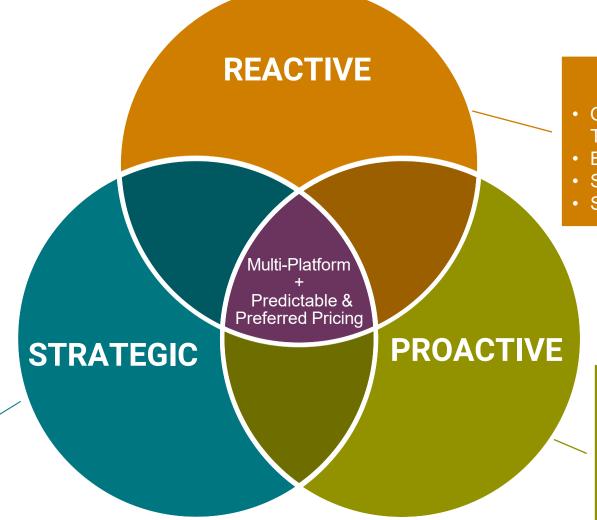

# 

- Armanino Expedition Sessions
- System Enhancement
- Strategic Planning

## ) **REACTIVE**

- On-demand Functional & Technical Support
- Break/fix Tickets
- Systems Administration
- Service Level Agreement

# **PROACTIVE**

- Dedicated Managed Services Lead
- Steering Committees
- System Review
- Armanino Academy

29

© Armanino. All Rights Reserved | **Possible (Re)**Defined

30