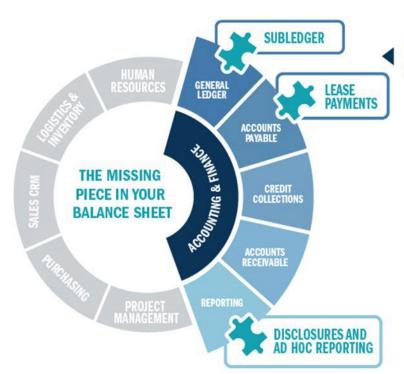

#### Impact of Technology in your Business

- Aggregate journal entries based on company structure
- Apply discount rate at a portfolio level
- Identify the history of lease modifications
- Generate disclosures and rollforward in 60 seconds
- Alert employees of pending changes

Technology fills the lease gap in your general ledger and ERP.