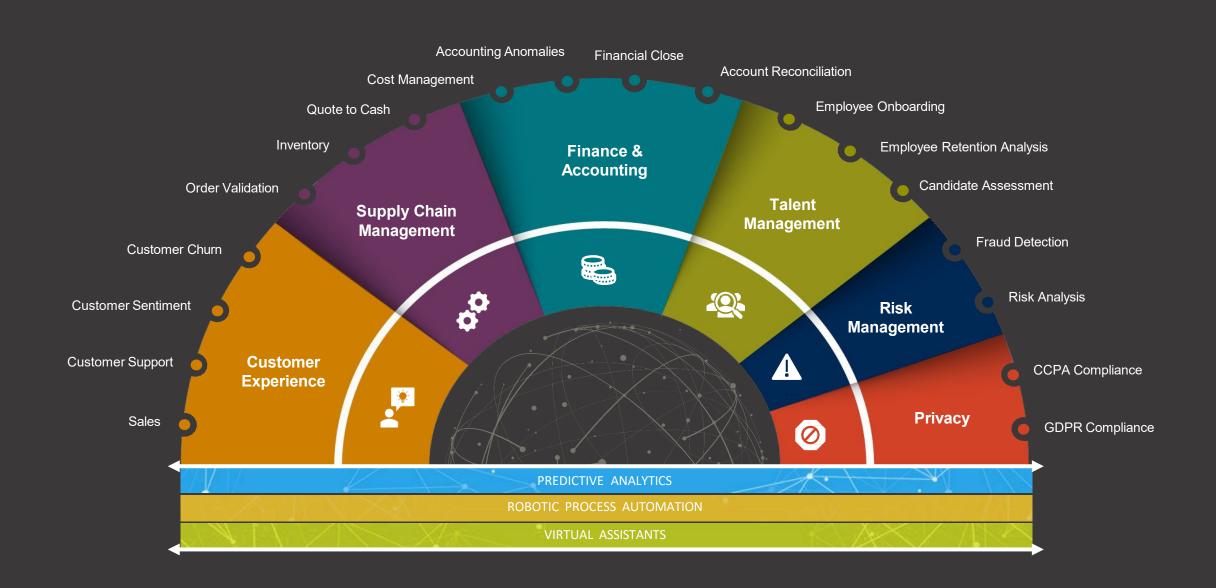

approvals
- Performing common tasks
  - Data Entry
  - Payment Processing

#### THREE CORE COMPONENTS OF AI



## PREDICTIVE ANALYTICS

Gaining insight through data

#### FATURES

- Machine Learning and Deep Learning
- Big Data and data mining
- Computer programs that can learn without explicit programming

#### 

- Generate revenue
- Increase customer satisfaction
- Uncover new trends and opportunities
- Foresee changes in supply and demand
- Proactively manage workforce
- Reduce costs
- Ensure GDPR/privacy compliance
- Models improve over time

#### 3/11/12/2

- Propensity modeling
- Predicting outcomes
  - Delays
  - Anomaly detection
  - Sales forecasting (win/loss)
  - Employee Turnover
- Predicting market price volatility
- Customer churn

### THE SPECTRUM OF AI BUSINESS SOLUTIONS



• • • • •

armanino



### **KEYS TO AI SUCCESS**



**EXECUTIVE ALIGNMENT** 

- Alignment between the C-suite, board, audit committee, and risk oversight team
- Education of entire management team
- Recognition of transformational nature of this technology

## **KEYS TO AI SUCCESS**



**MOMENTUM** 

- Experiment
- Fail fast
- Prioritize your projects

## KEYS TO AI SUCCESS



STRONG DATA INFRASTRUCTURE



armanino



Business Use Cases

Bringing Reality to Al

#### How can we help?







None of these. I want to know Welcomertand impains is

Autificial Autelligence Lab

Which would you like to do?

We can certainly help with that. TRES of our data rejentiate built a from roum order to indicate which customers are likely to leave and when. Would you like to connect with one of our team