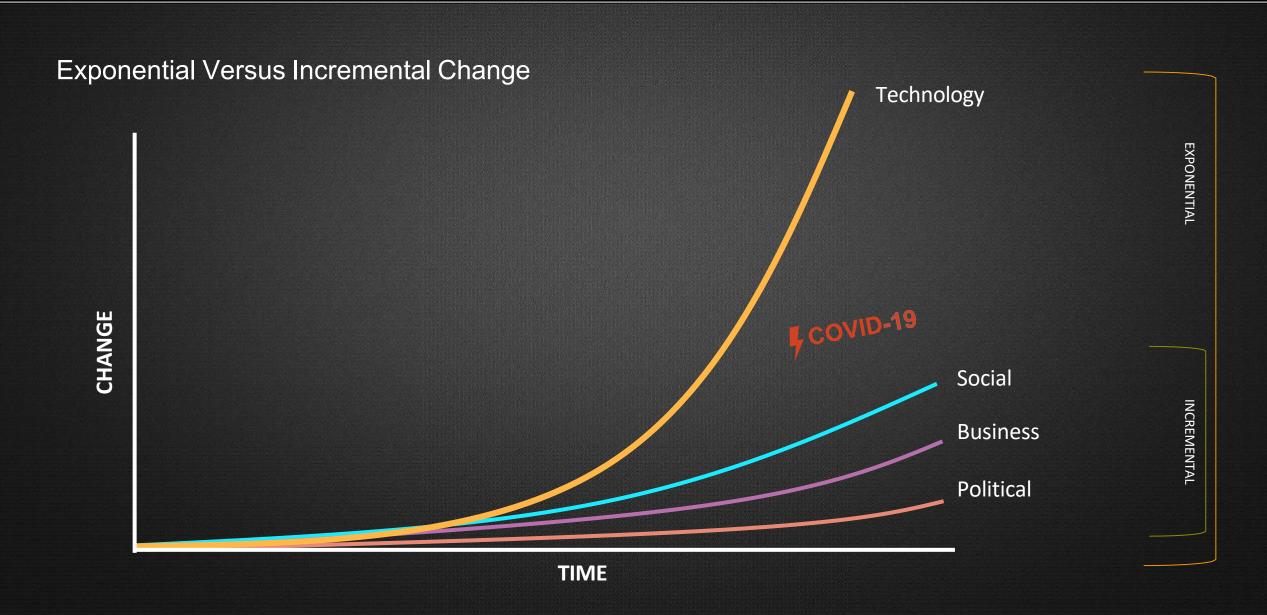

## THE LAWS OF DISRUPTION

2 YEARS

(((

200 YEARS

# more produced in the last 2 years than the last 200

believe Al will work next to humans within the next two years

customer interactions taking place via bots in lieu of humans by 2025

estimated size of Al-based analytics market by 2020