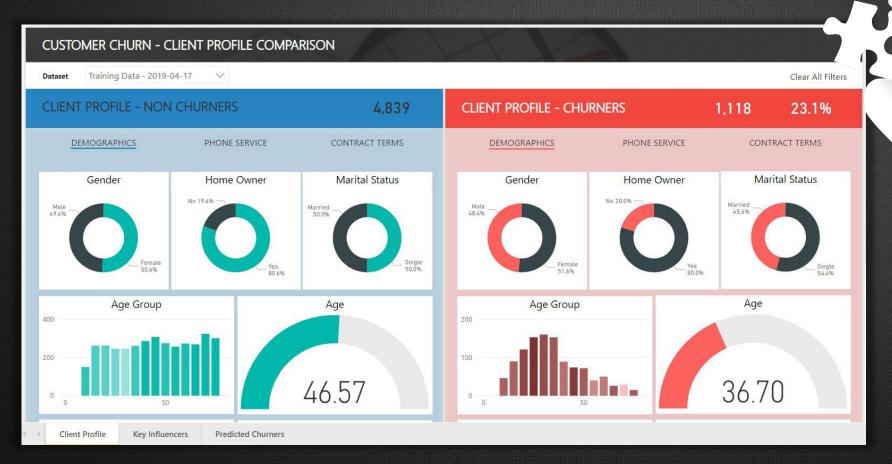

#### PREDICTIVE ANALYTICS: CUSTOMER CHURN

Machine learning can identify customers who have a high propensity to leave you for your competitors.