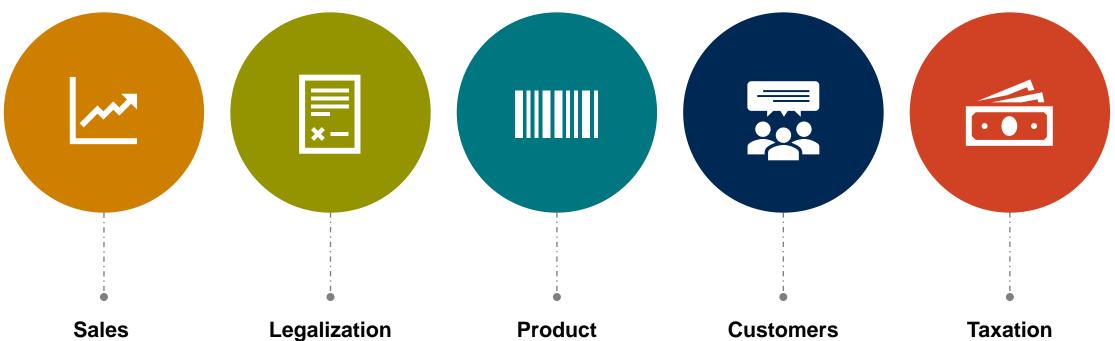

### Cannabis Industry Immutable Truths

Sales will continue to increase at record

levels.

Legalization will continue to expand by state, nationally and internationally

The number of products available on the market will expand exponentially.

 Diversity of customers will continue to grow.

 Spending habits will continue to vary significantly **Taxation** 

Taxation at state and local level will continue to burden the cannabis industry