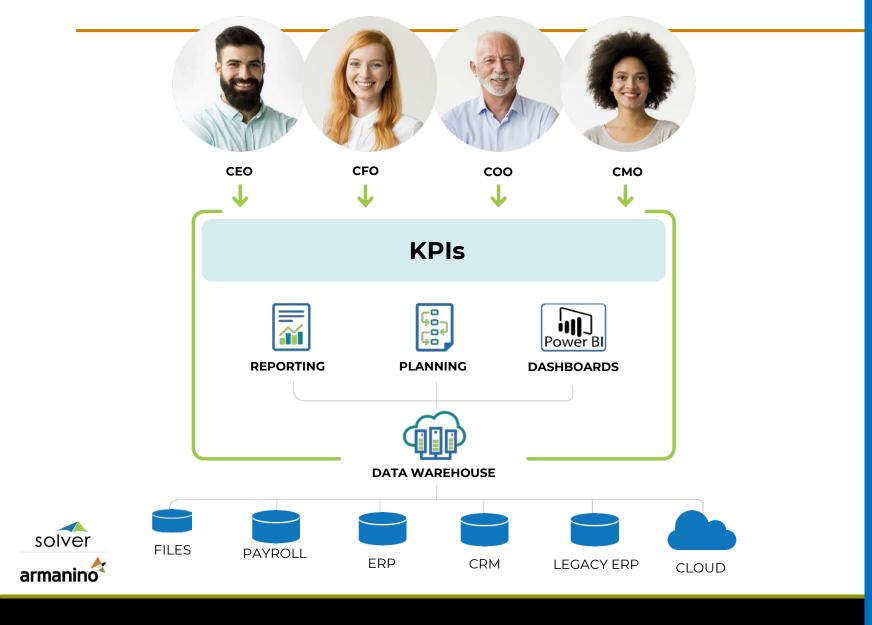

### Solver provides key insights across the organization

# Complete Insight... Faster, Better Decisions

#### **Solver Apps**

- Process automation
- KPIs and Alerts
- Dashboards
- Reporting & Consolidation
- Budgeting & Forecasting
- Intelligent Data Warehouse
- Data source connectors