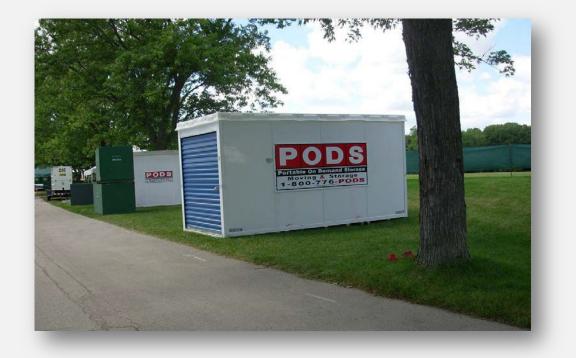

## Example

PODS – Mobile Storage Units

- Used data analytics to change and adjust to where the world was going fast
- PODS Isolation Units for Patient Care