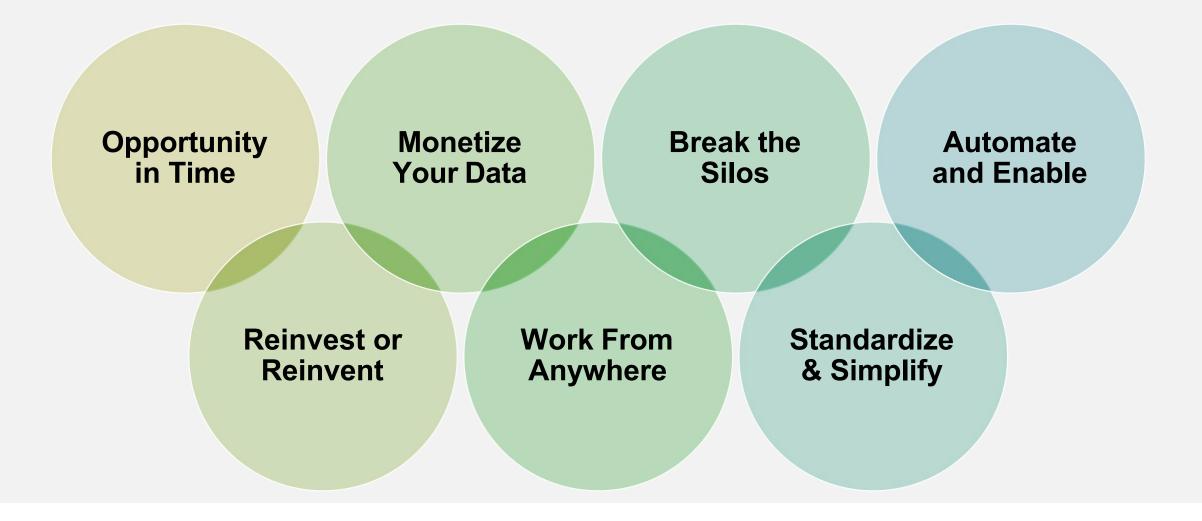

# Opportunity in Time

- Where you are today
- Right now is the time to evaluate your strengths and weaknesses
- Isolate and prioritize the biggest issues and opportunities and identify ways to address

# Reinvest or Reinvent

- Implement new business models
- Utilize new tools and tech to stabilize and grow your business

# Monetize Your Data

- Integrate data into your offerings
- Set yourself apart from the competition

# Working From Anywhere

- No longer optional
- Empower team to be productive
- Keep team connected

# Break the Silos

- Standardize and simplify
- Make key data accessible to all who need it
- Enable roles to collaborate

# Standardize & Simplify

- Retire older tools & processes
- Implement change management
- Reduce redundancy across divisions

# Automate & Enable

- Streamline processes
- Electronic/outsource payments
- Make it simple to get paid
- Leverage tools at your disposal