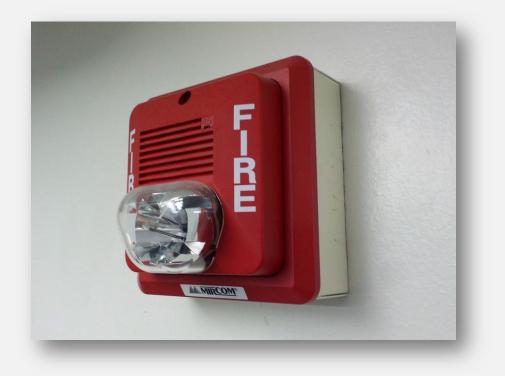

# Example

Fire Alarm & Life Safety Technology

- Leverages Salesforce Service Cloud to automate across multiple divisions
- Integrates with Sage Intacct
- Sales, accounting and field service now looking at the same data with one source of truth