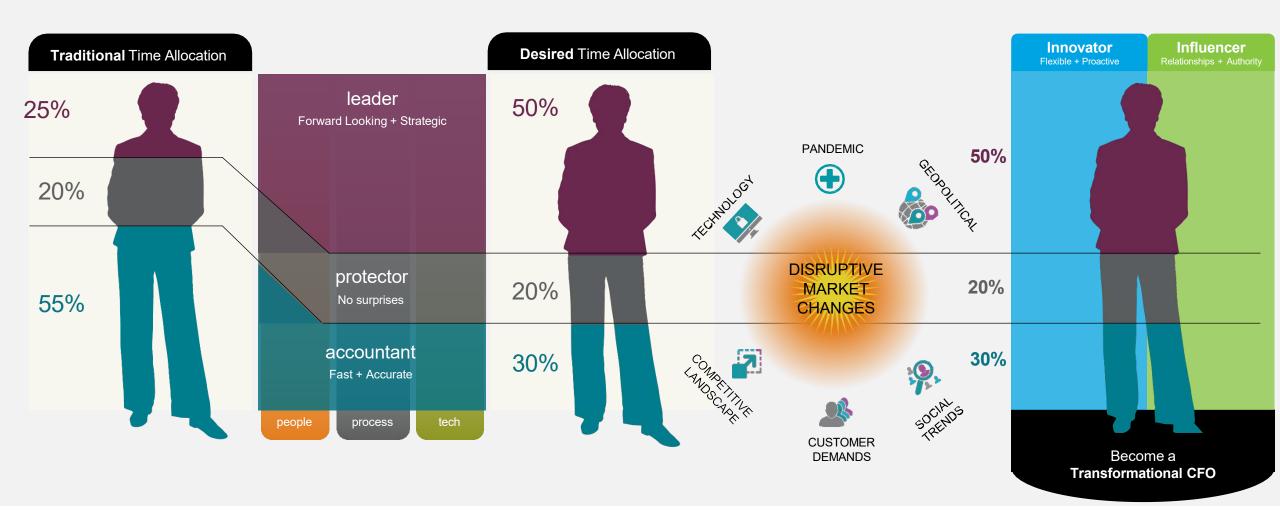

7 Ways to Survive and **Thrive in the New Normal** 



### Today's presenters are...





#### **Scott Schimberg**

 Partner, Armanino Advisory LLC



#### **Ryan Prindiville**

Partner, Armanino Advisory LLC



Contact Info: <u>Scott.Schimberg@armanino.com</u> | <u>Ryan.Prindiville@armanino.com</u>

## **CFO Evolution**





# 7 Ways to Survive & Thrive in the New Normal







# Opportunity in Time

- Where you are today
- Right now is the time to evaluate your strengths and weaknesses
- Isolate and prioritize the biggest issues and opportunities and identify ways to address

## Examples



#### Museums & Performing Arts

- Performing a strategic assessment
- Backed by foundations and benefactors



#### Gyms

- Using time to upgrade capabilities
- Implementing Sage Intacct





# Reinvest or Reinvent

- Implement new business models
- Utilize new tools and tech to stabilize and grow your business

## Examples



#### Aquariums

- Touchless experience
- Moving experiences online or virtual



#### Restaurants

- Shifting from in-building to outdoor
- Promoting more takeout w/safety (curbside pickup and deli