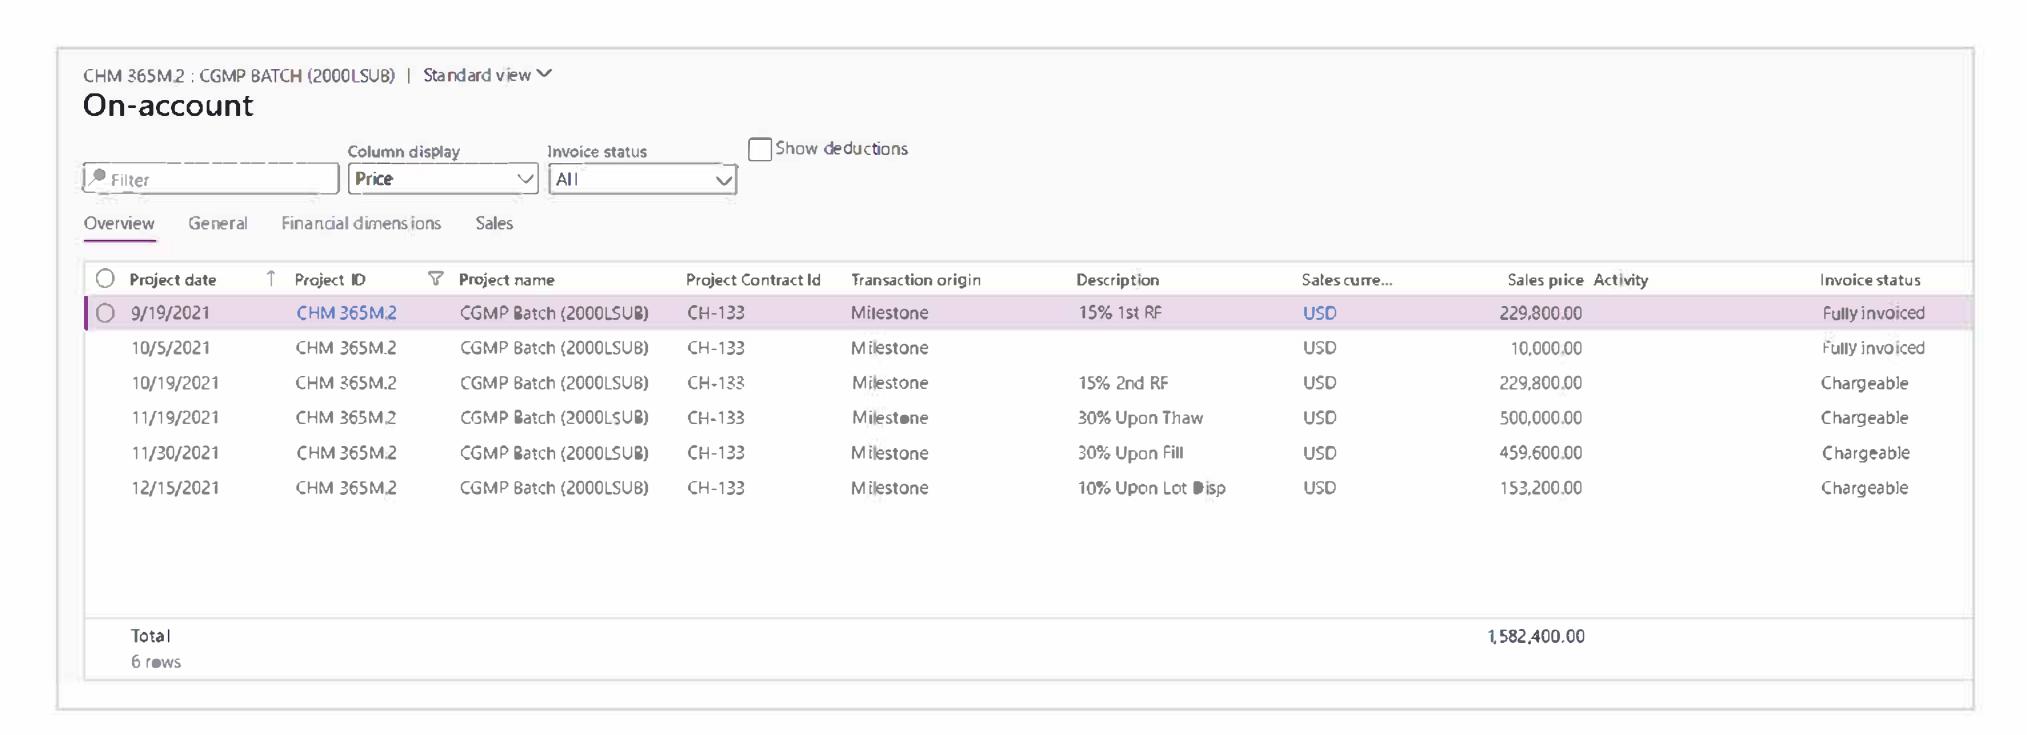

ect forecasts | CHM 365M.2 : CGMP BATCH (2000LSUB) Standard view \* ~ P Filter ○ Foreca... ▼1 Transaction type ∇ Category Project date Project ID Description Sales price Sales price total Line property Cost price Total cost amou... Resource Quantity 2021-09 Hour CHM 365M.2 PJHOUR Project Hour 62.50 000 Chargeable 9/24/2021 00000859 142.80 8,925.00 0.00 MF-OHM2022 Manufacturing Overhead... 3.00 0.00 Chargeable 2021-09 9/24/2021 10,970.70 32,912.10 Hour CHM 365M.2 00000859 0.00 9/24/2021 33,005,333.44 33,005,333.44 33.005,333.44 Chargeable Pass Thru Cost 33,005,333.44 2021-09 Expense Pass Thru Cost CHM 365M.2-01 1.00 12,441.25 Chargeable 9/24/2021 12,441.25 2021-09 Expense CHM 365M.2-01 Resin Pass-thru Resin Pass-thru 1.00 12,441,25 12,441.25 33,059,611.79 33,017,774.69 # of rows

4 rows







| CHM 365M.2 : CGMP BATCH (2000LSUB) [ Stand and view > Estimate |                   |                     |                  |                     |
|----------------------------------------------------------------|-------------------|---------------------|------------------|---------------------|
|                                                                |                   | de reversed   Month | Estimate da      | te Column  Estimate |
|                                                                |                   |                     |                  |                     |
| Over ivew Gene                                                 | ral Profiand loss | WIP Consumption     | Hourr ate Totals |                     |
|